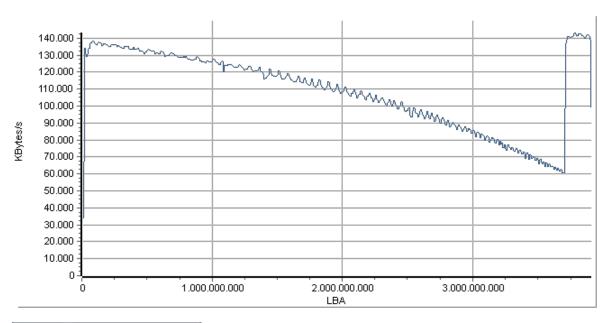

## **HDDScan Drive Test Report**

Model: ST2000LM007-1R8174

Firmware: SBK2 Serial: WCC1HPZL LBA: 3907029168

Report By: HDDSCAN v4.0 Report Date: 25/11/2018 22:12:02

Open Disk Test : VR-Verify

Executing

Block start at 0 time 337ms
Block start at 69811200 time 101ms
Block start at 152040448 time 102ms
Block start at 152237056 time 69ms
Block start at 154824704 time 59ms