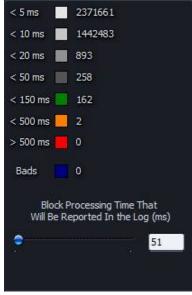

## **HDDScan Drive Test Report**

Model: ST2000LM007-1R8174

Firmware: SBK2 Serial: WCC1HPZL LBA: 3907029168

Report By: HDDSCAN v4.0 Report Date: 25/11/2018 22:12:02

Open Disk Test : VR-Verify

Executing

Block start at 0 time 337ms
Block start at 69811200 time 101ms
Block start at 152040448 time 102ms
Block start at 152237056 time 69ms
Block start at 154824704 time 59ms